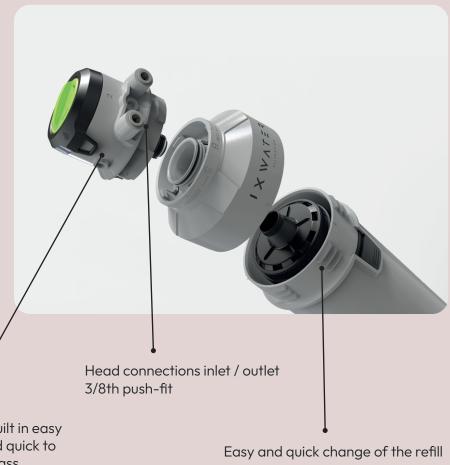

# THE IX HEAD The bypass on the iX Head when attached to the iX Vend filter, must be set to 0 to ensure no hard water is dialled back into the water supply. Features a 5-stage filtration process that includes:

Features a 5-stage filtration process that includes:
Prefiltration, Sliver Activated Carbon, sediment reduction,
Media specific water treatment, Fine filtration.

Operates in a vertical or horizontal position

The iX Head has a built in easy to use flush valve and quick to change variable bypass.

#### IX ACCESSORIES

DM 3/8th STEM
- 3/8" BSP

DM-ASAB0606

3/8th - 3/8" BSP STEM **DM-ATEU0606** 

3/8th - 3/4" BSP STEM **EW1403** 

3/8th POLYETHYLENE TUBE DM-DPE06-BK

10 BORE 1MTR BRAIDED HOSE EWC-HOSE-1.0-001