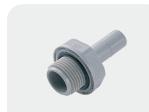

#### IX ACCESSORIES

DM 3/8th STEM
- 3/8" BSP

DM-ASAB0606

3/8th - 3/8" BSP STEM **DM-ATEU0606** 

3/8th - 3/4" BSP STEM **EW1403** 

3/8th POLYETHYLENE TUBE DM-DPE06-BK

10 BORE 1MTR BRAIDED HOSE EWC-HOSE-1.0-001