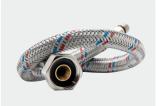

#### IX ACCESSORIES

DM 3/8th STEM
- 3/8" BSP

DM-ASAB0606

3/8th - 3/8" BSP STEM **DM-ATEU0606** 

3/8th - 3/4" BSP STEM **EW1403** 

3/8th POLYETHYLENE TUBE DM-DPE06-BK

10 BORE 1MTR BRAIDED HOSE EWC-HOSE-1.0-001