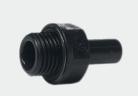

#### IX ACCESSORIES

DM 3/8th STEM
- 3/8" BSP

DM-ASAB0606

3/8th - 3/8" BSP STEM **DM-ATEU0606** 

3/8th - 3/4" BSP STEM **EW1403** 

3/8th POLYETHYLENE TUBE DM-DPE06-BK

10 BORE 1MTR BRAIDED HOSE EWC-HOSE-1.0-001