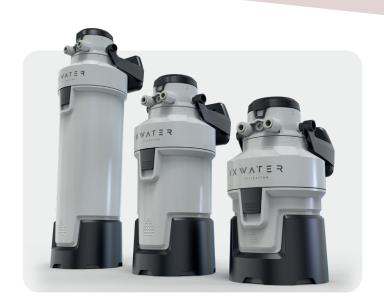

#### **SPEC SHEET**

| MODEL  | CAPACITY*      | DIMENSIONS (mm)    |
|--------|----------------|--------------------|
| Small  | 40,634 Litres  | 317 High X 167 Dia |
| Medium | 88,246 Litres  | 406 High X 167 Dia |
| Large  | 154,430 Litres | 580 High X 167 Dia |

\* This capacity is with bypass settings 0.

- Working pressure 1.5 6 Bar\*\*
- Water inlet temperature 4 30°C
- Only connect to a cold Food-Safe water supply
- Flowrate 4 litres per minute
- \*\* A pressure-reducing valve is recommended if the working pressure is greater than 3.5 bar.