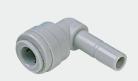

#### IX ACCESSORIES

DM 3/8th STEM
- 3/8" BSP

DM-ASAB0606

3/8th - 3/8" BSP STEM **DM-ATEU0606** 

3/8th - 3/4" BSP STEM **EW1403** 

3/8th POLYETHYLENE TUBE DM-DPE06-BK

10 BORE 1MTR BRAIDED HOSE EWC-HOSE-1.0-001