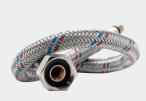

#### IX ACCESSORIES

change variable bypass.

3/8th - 3/8" BSP STEM **DM-ATEU0606** 

3/8th - 3/4" BSP STEM **EW1403** 

10 BORE 1MTR BRAIDED HOSE EWC-HOSE-1.0-001

WALL MOUNT BRACKET IXBRACKET

WATER TEST KIT ALK-TEST-KIT-80