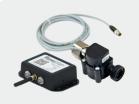

#### **SPEC SHEET**

| MODEL  | CAPACITY*      | DIMENSIONS (mm)    |
|--------|----------------|--------------------|
| Small  | 43,681 Litres  | 317 High X 167 Dia |
| Medium | 94,864 Litres  | 406 High X 167 Dia |
| Large  | 114,844 Litres | 580 High X 167 Dia |

\* This capacity is with bypass settings 0.

- Working pressure 1.5 6 Bar\*\*
- Water inlet temperature 4 30°C
- Only connect to a cold Food-Safe water supply
- Flowrate 4 litres per minute
- \*\* A pressure-reducing valve is recommended if the working pressure is greater than 3.5 bar.



#### IX ACCESSORIES





change variable bypass.

3/8th - 3/8" BSP STEM **DM-ATEU0606** 



3/8th - 3/4" BSP STEM **EW1403** 





10 BORE 1MTR BRAIDED HOSE EWC-HOSE-1.0-001



WALL MOUNT BRACKET IXBRACKET



WATER TEST KIT ALK-TEST-KIT-80



DM-DPE06-BK

FLOW PLAN WI-FI USAGE MONITOR FLOW-X-P





#### **NATURE'S CARBON FILTER**

The mangroves are vital to tropical ecosystems and serve as nature's coastal carbon sinks. Between the land and ocean, they protect beaches, enrich marine life and capture 5-10 times more carbon than terrestrial forests. We're helping rebuild mangroves throughout Asia and Latin America with our commitment with Tree App.

## ONE TREE **PLANTED** FOR EVERY FILTER RECYCLED

Support the mission and help the planet. For each filter you purchase, we're planting a tree with One Tree Planted – making a difference, one filter at a time.





#### OUR INDUSTRY LEADING UK RECYCLING PROGRAMME

We are now able to recycle and re-purpose ALL types of plastic and aluminium water filters using our newly operational