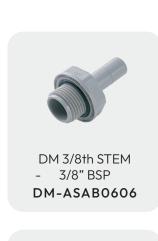

#### IX ACCESSORIES

change variable bypass.

3/8th - 3/8" BSP STEM **DM-ATEU0606** 

3/8th - 3/4" BSP STEM **EW1403** 

10 BORE 1MTR BRAIDED HOSE EWC-HOSE-1.0-001

WALL MOUNT BRACKET IXBRACKET

WATER TEST KIT ALK-TEST-KIT-80