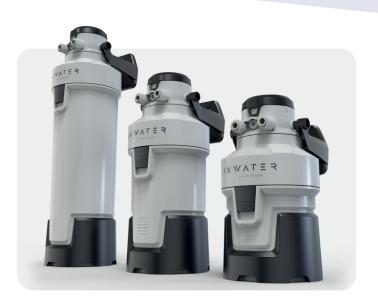

#### **SPEC SHEET**

| MODEL  | CAPACITY*      | DIMENSIONS (mm)    |
|--------|----------------|--------------------|
| Small  | 43,681 Litres  | 317 High X 167 Dia |
| Medium | 94,864 Litres  | 406 High X 167 Dia |
| Large  | 114,844 Litres | 580 High X 167 Dia |