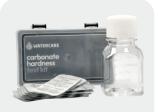

#### IX ACCESSORIES

change variable bypass.

3/8th - 3/8" BSP STEM **DM-ATEU0606** 

3/8th - 3/4" BSP STEM **EW1403** 

10 BORE 1MTR BRAIDED HOSE EWC-HOSE-1.0-001

WALL MOUNT BRACKET IXBRACKET

WATER TEST KIT ALK-TEST-KIT-80