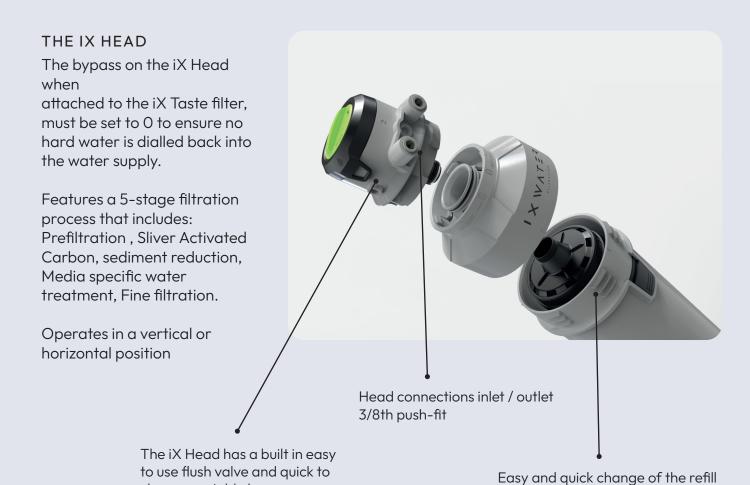

#### IX ACCESSORIES

change variable bypass.

3/8th - 3/8" BSP STEM **DM-ATEU0606** 

3/8th - 3/4" BSP STEM **EW1403** 

10 BORE 1MTR BRAIDED HOSE EWC-HOSE-1.0-001

WALL MOUNT BRACKET IXBRACKET

WATER TEST KIT ALK-TEST-KIT-80